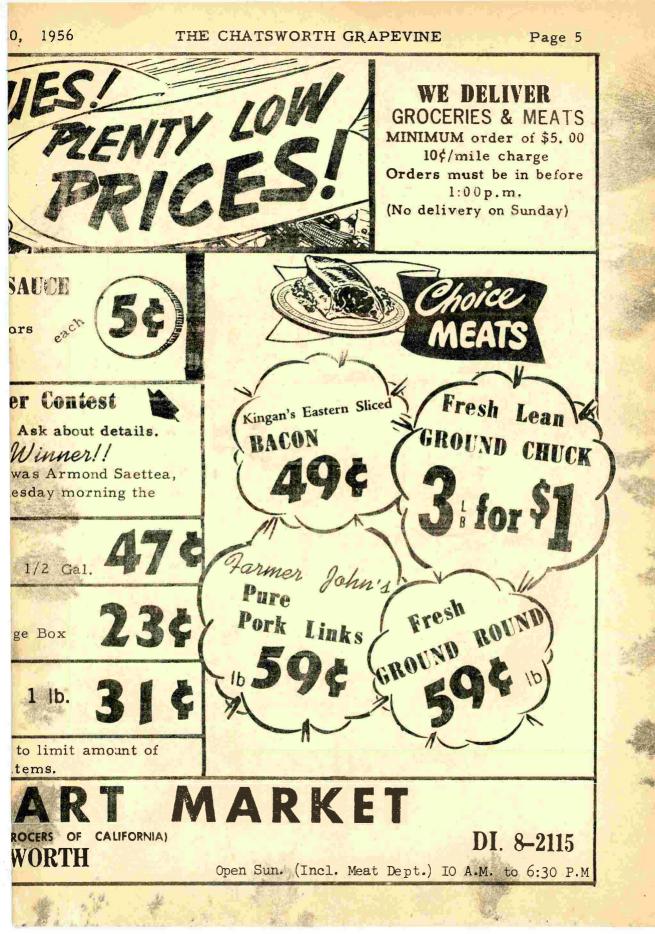

e munity Meth-last Saturday evening for an evodist Church ening of fellowship with various members and friends of the FIRST BAPTIST CHURCH, in the form of a "Missionary Fellowship". During the enjoyable evening the following ladies of the church were elected to office in the Women's Missionary Society of the First Baptist Church of Chatsworth: President, Mrs. Mabel Gingerich; Vice-President, Mrs. Leota Clark; Secretary-Treas., Mrs. Juil Milner; White Cross.

Mrs. Dale Rosene; Girls Guild Counsellor, Mrs. Margie Hughes; Literature and Reading, Mrs. Dorothy Draper. Leota Clark will also act as Love Gift Chairman, and Key Women are Mrs. Gingerich and Mrs. Hughes.

The monthly business meeting has been set as the third Thursday of each month at 10:30 a.m., followed by an afternoon program.





#### Page 6 THE CHATSWORTH GRAPEVINE

September 20, 1956

IN THE WEST VALLEY, IT'S

MATERIALS TO SUPPLEMEN T YOUR CHILD'S SCHOOL WORK

Mon. and Fri, 'til 9 p.m.

7119 RESEDA BLVD., RESEDA

Flying This

Summer?

Call Now

For Free Information

And Lowest Rates

The AYA-OWAN-KA group of Campfire Girls went to Gaviota Beach on Monday morning, September 10, to stay the first day of a three day camping trip. They spent Tuesday night at Nojoqui, an inland county park. On the way home the girls stopped for awhile at Carpenteria Beach.

The girls were taken on their trip by their guardian, Mrs. Ella Hills, Mrs. Marian Wyre, and Mrs. Betty Brewster, and in spite of some Weather troubles, fun was had by all. The girls who went on the trip were: Jean Bergen, Lettie Bernhard, Willajean Woodman, Shar