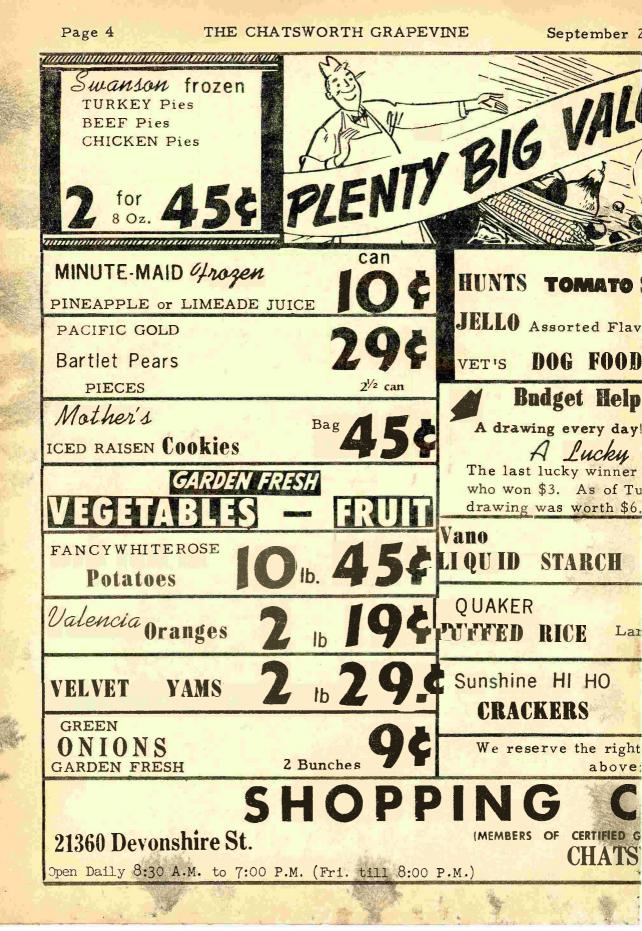

ome munity Meth-last Saturday evening for an evodist Church ening of fellowship with various members and friends of the FIRST BAPTIST CHURCH, in the form of a "Missionary Fellowship". During the enjoyable evening the following ladies of the church were elected to office in the Women's Missionary Society of the First Baptist Church of Chatsworth: President, Mrs. Mabel Gingerich; Vice-President, Mrs. Leota Clark; Secretary-Treas., Mrs. Juil Milner; White Cross.

Mrs. Dale Rosene; Girls Guild Counsellor, Mrs. Margie Hughes; Literature and Reading, Mrs. Dorothy Draper. Leota Clark will also act as Love Gift Chairman, and Key Women are Mrs. Gingerich and Mrs. Hughes.

The monthly business meeting has been set as the third Thursday of each month at 10:30 a.m., followed by an afternoon program.





#### Page 6 THE CHATSWORTH GRAPEVINE

September 20, 1956

IN THE WEST VALLEY, IT'S

MATERIALS TO SUPPLEMEN T YOUR CHILD'S SCHOOL WORK

Mon. and Fri, 'til 9 p.m.

7119 RESEDA BLVD., RESEDA

Flying This

Summer?

Call Now

For Free Information

And Lowest Rates

The AYA-OWAN-KA group of Campfire Girls went to Gaviota Beach on Monday morning, September 10, to stay the first day of a three day camping trip. They spent Tuesday night at Nojoqui, an inland county park. On the way home the girls stopped for awhile at Carpenteria Beach.

The girls were taken on their trip by their guardian, Mrs. Ella Hills, Mrs. Marian Wyre, and Mrs. Betty Brewster, and in spite of some Weather troubles, fun was had by all. The girls who went on the trip were: Jean Bergen, Lettie Bernhard, Willajean Woodman, Sh